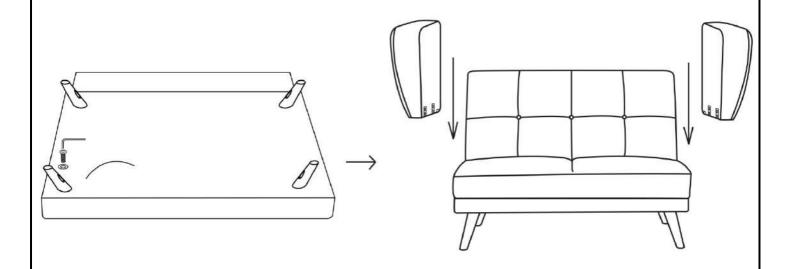

Keep any sharp objects away from the sofabed.

Vendor: : S000257

| ITEM | DRAWING  | DESCRIPTION | Q' TY | вох |
|------|----------|-------------|-------|-----|
| Α    |          | LEG         | 4 PCS | 1   |
| С    |          | BOLT        | 4 PCS | 1   |
| D    | <b>O</b> | FLAT WASHER | 4 PCS | 1   |
| Е    |          | ALLEN KEY   | 1 PCS | 1   |
| F    |          | ARMREST     | 2 PCS | 2   |