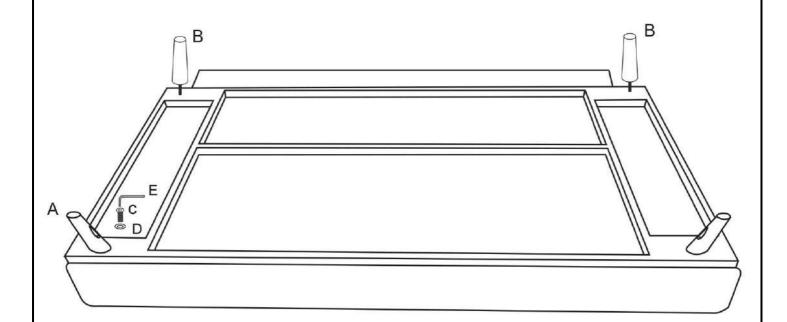

| Ve | ndor: | : | S000257 |
|----|-------|---|---------|
|    |       |   |         |

f PYOU

| ITEM | DRAWING | DESCRIPTION | Q'TY  |
|------|---------|-------------|-------|
| A    |         | FORNT LEG   | 2 PCS |
| В    |         | BACK LEG    | 2 PCS |
| С    |         | BOLT        | 2 PCS |
| D    | 0       | WASHER      | 2 PCS |
| E    |         | ALLEN KEY   | 1 PC  |