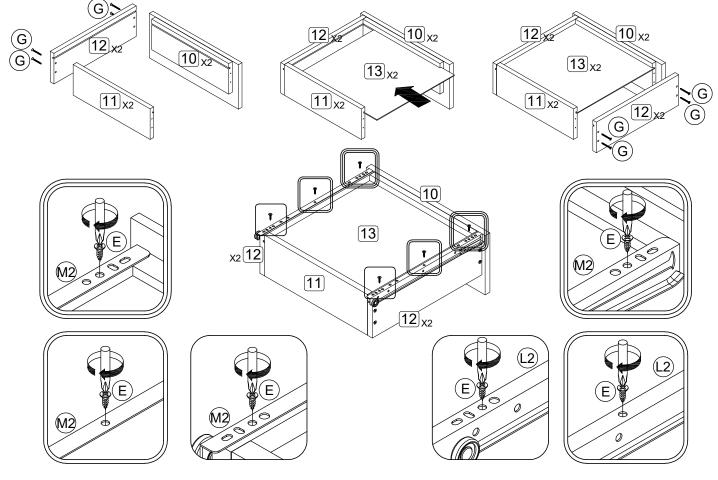

DO NOT use any power tools as this may damage the frame and will invalidate any claim.

Step 11: Assemble the drawer in place along the drawer slides. DO NOT use any power tools as this may damage the frame and will invalidate any claim.