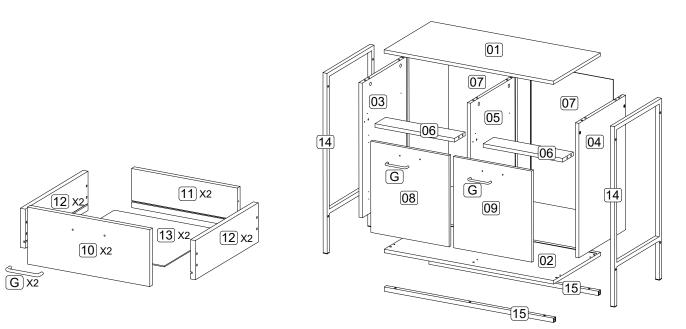

Vendor: S000350

| Parts List                                                                                                                                                                                                          |                      |     |      | Hardware List                   |                                        |     |  |
|---------------------------------------------------------------------------------------------------------------------------------------------------------------------------------------------------------------------|----------------------|-----|------|---------------------------------|----------------------------------------|-----|--|
| Part                                                                                                                                                                                                                | Descripion           | Qty | Part | Description                     |                                        | Qty |  |
| 01                                                                                                                                                                                                                  | Top panel            | 1   | A1   | Cam lock                        | A.                                     | 10  |  |
| 02                                                                                                                                                                                                                  | Bottom panel         | 1   | A2   | Minifix screw                   | ())))))))))))))))))))))))))))))))))))) | 10  |  |
| 03                                                                                                                                                                                                                  | Side panel ( Left )  | 1   | A3   | Plastic cap                     | Ð                                      | 10  |  |
| 04                                                                                                                                                                                                                  | Side panel ( Right ) | 1   | В    | M8 x 30mm Wood Dowel            |                                        | 16  |  |
| 05                                                                                                                                                                                                                  | Center Panel         | 1   | С    | M6 x 50mm CSK Cap Wood screw    |                                        | 6   |  |
| 06                                                                                                                                                                                                                  | Bone Panel           | 2   | D    | Allen key M4                    |                                        | 1   |  |
| 07                                                                                                                                                                                                                  | Back Panel           | 2   | E    | M3.5 x 16mm C.B Screw           | <del>()</del>                          | 42  |  |
| 08                                                                                                                                                                                                                  | Door Panel (Left)    | 1   | F    | M4 x 38mm C.B Screw             |                                        | 16  |  |
| 09                                                                                                                                                                                                                  | Door Panel (Right)   | 1   | G    | Handle 100.96. BLM              |                                        | 4   |  |
| 10                                                                                                                                                                                                                  | Drawer Front         | 2   | Н    | Handle screw M4 x 19mm          |                                        | 8   |  |
| 11                                                                                                                                                                                                                  | Drawer Back          | 2   | I    | JCBC screw M6 x 30mm            | ()                                     | 10  |  |
| 12                                                                                                                                                                                                                  | Drawer Side          | 4   | J    | JCBC screw M6 x 40mm            |                                        | 4   |  |
| 13                                                                                                                                                                                                                  | Drawer Bottom        | 2   | K    | 7/8 Hinges                      |                                        | 4   |  |
| 14                                                                                                                                                                                                                  | Metal Frame Side     | 2   | L1   | Stud 192                        |                                        | 8   |  |
| 15                                                                                                                                                                                                                  | Metal Frame Middle   | 2   | L2   | Stud 192 screw                  |                                        | 8   |  |
| <ul> <li>** You will need a small mallet and a screwdriver for assembly.</li> <li>** Some screws and wooden dowel may remain.</li> <li>** Note : To secure the item to the wall, bordware E (2 and ) and</li> </ul> |                      |     | M1   | 14" Drawer slide (Left / Right) |                                        | 4   |  |
|                                                                                                                                                                                                                     |                      |     | M2   | 14" Drawer slide (Left / Right) |                                        | 4   |  |
|                                                                                                                                                                                                                     |                      |     | Ν    | Stopper (2 Pin)                 |                                        | 2   |  |
|                                                                                                                                                                                                                     |                      |     | 0    | 8" x 1" PP tape                 |                                        | 2   |  |
|                                                                                                                                                                                                                     |                      |     | Р    | Wall plug                       |                                        | -   |  |