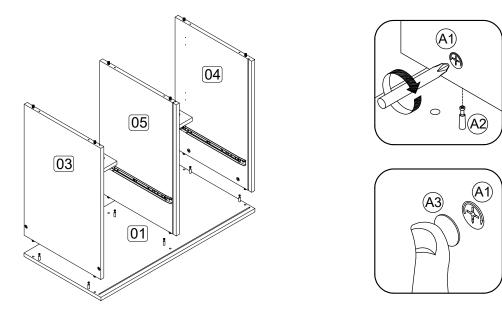

hardware F ( 2 pcs ) and P ( 2 pcs ) are not provided.

Step 3: Attach panel (3), (4) and (5) to panel (1) using hardware A1, A2 and A3 with a screwdriver (not provided). DO NOT use any power tools as this may damage the frame and will invalidate any claim.