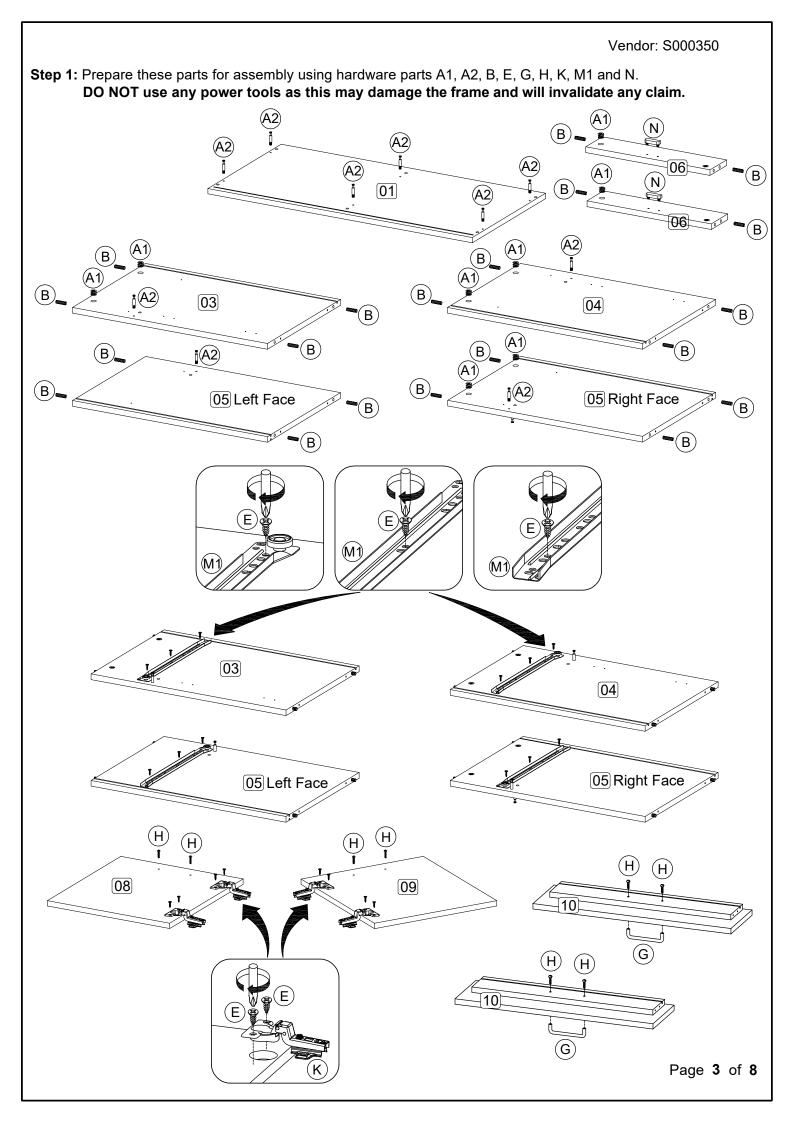

Vendor: S000350

| Parts List                                                                                                                                                                                                          |                      |     |      | Hardware List                   |                                        |     |  |
|---------------------------------------------------------------------------------------------------------------------------------------------------------------------------------------------------------------------|----------------------|-----|------|---------------------------------|----------------------------------------|-----|--|
| Part                                                                                                                                                                                                                | Descripion           | Qty | Part | Description                     |                                        | Qty |  |
| 01                                                                                                                                                                                                                  | Top panel            | 1   | A1   | Cam lock                        | A.                                     | 10  |  |
| 02                                                                                                                                                                                                                  | Bottom panel         | 1   | A2   | Minifix screw                   | ())))))))))))))))))))))))))))))))))))) | 10  |  |
| 03                                                                                                                                                                                                                  | Side panel ( Left )  | 1   | A3   | Plastic cap                     | Ð                                      | 10  |  |
| 04                                                                                                                                                                                                                  | Side panel ( Right ) | 1   | В    | M8 x 30mm Wood Dowel            |                                        | 16  |  |
| 05                                                                                                                                                                                                                  | Center Panel         | 1   | С    | M6 x 50mm CSK Cap Wood screw    |                                        | 6   |  |
| 06                                                                                                                                                                                                                  | Bone Panel           | 2   | D    | Allen key M4                    |                                        | 1   |  |
| 07                                                                                                                                                                                                                  | Back Panel           | 2   | E    | M3.5 x 16mm C.B Screw           | <del>()</del>                          | 42  |  |
| 08                                                                                                                                                                                                                  | Door Panel (Left)    | 1   | F    | M4 x 38mm C.B Screw             |                                        | 16  |  |
| 09                                                                                                                                                                                                                  | Door Panel (Right)   | 1   | G    | Handle 100.96. BLM              |                                        | 4   |  |
| 10                                                                                                                                                                                                                  | Drawer Front         | 2   | Н    | Handle screw M4 x 19mm          |                                        | 8   |  |
| 11                                                                                                                                                                                                                  | Drawer Back          | 2   | I    | JCBC screw M6 x 30mm            | ()                                     | 10  |  |
| 12                                                                                                                                                                                                                  | Drawer Side          | 4   | J    | JCBC screw M6 x 40mm            |                                        | 4   |  |
| 13                                                                                                                                                                                                                  | Drawer Bottom        | 2   | K    | 7/8 Hinges                      |                                        | 4   |  |
| 14                                                                                                                                                                                                                  | Metal Frame Side     | 2   | L1   | Stud 192                        |                                        | 8   |  |
| 15                                                                                                                                                                                                                  | Metal Frame Middle   | 2   | L2   | Stud 192 screw                  |                                        | 8   |  |
| <ul> <li>** You will need a small mallet and a screwdriver for assembly.</li> <li>** Some screws and wooden dowel may remain.</li> <li>** Note : To secure the item to the wall, bordware E (2 and ) and</li> </ul> |                      |     | M1   | 14" Drawer slide (Left / Right) |                                        | 4   |  |
|                                                                                                                                                                                                                     |                      |     | M2   | 14" Drawer slide (Left / Right) |                                        | 4   |  |
|                                                                                                                                                                                                                     |                      |     | Ν    | Stopper (2 Pin)                 |                                        | 2   |  |
|                                                                                                                                                                                                                     |                      |     | 0    | 8" x 1" PP tape                 |                                        | 2   |  |
|                                                                                                                                                                                                                     |                      |     | Р    | Wall plug                       |                                        | -   |  |

hardware F ( 2 pcs ) and P ( 2 pcs ) are not provided.

Step 3: Attach panel (3), (4) and (5) to panel (1) using hardware A1, A2 and A3 with a screwdriver (not provided). DO NOT use any power tools as this may damage the frame and will invalidate any claim.

Step 4: Insert panel (7) along the slot. DO NOT use any power tools as this may damage the frame and will invalidate any claim.

**Step 9:** Attach panel (8) and (9) to panel (3) and (4) using hardware E with a screwdriver (not provided). **DO NOT use any power tools as this may damage the frame and will invalidate any claim.** 