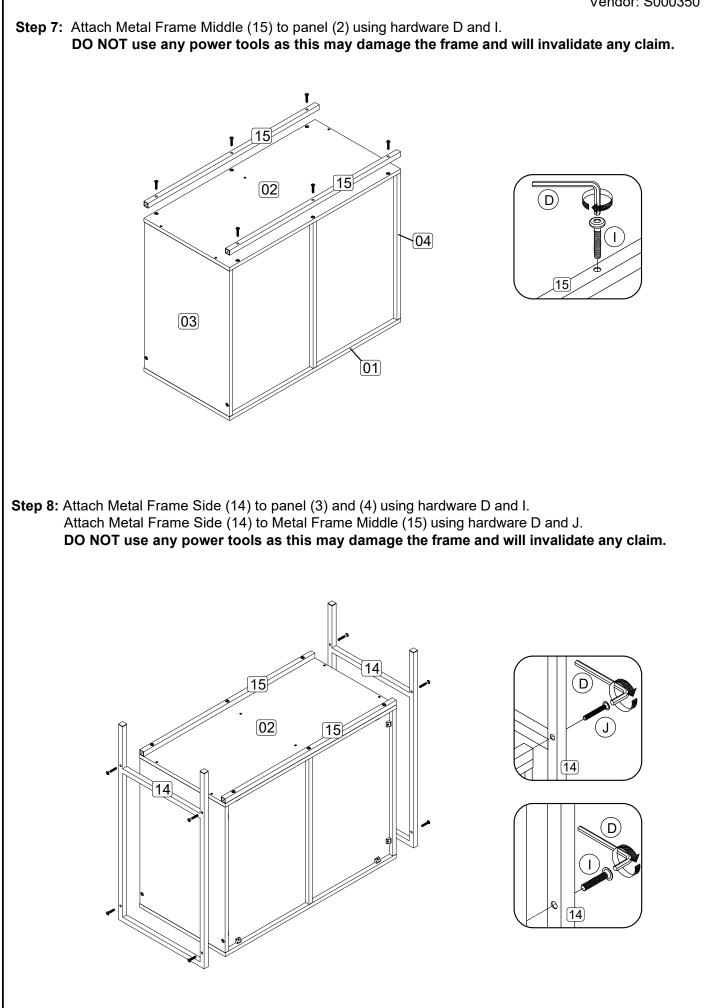

Vendor: S000350

| Parts List                                                                                                                                                                                                          |                      |     |      | Hardware List                   |                                        |     |  |
|---------------------------------------------------------------------------------------------------------------------------------------------------------------------------------------------------------------------|----------------------|-----|------|---------------------------------|----------------------------------------|-----|--|
| Part                                                                                                                                                                                                                | Descripion           | Qty | Part | Description                     |                                        | Qty |  |
| 01                                                                                                                                                                                                                  | Top panel            | 1   | A1   | Cam lock                        | A.                                     | 10  |  |
| 02                                                                                                                                                                                                                  | Bottom panel         | 1   | A2   | Minifix screw                   | ())))))))))))))))))))))))))))))))))))) | 10  |  |
| 03                                                                                                                                                                                                                  | Side panel ( Left )  | 1   | A3   | Plastic cap                     | Ð                                      | 10  |  |
| 04                                                                                                                                                                                                                  | Side panel ( Right ) | 1   | В    | M8 x 30mm Wood Dowel            |                                        | 16  |  |
| 05                                                                                                                                                                                                                  | Center Panel         | 1   | С    | M6 x 50mm CSK Cap Wood screw    |                                        | 6   |  |
| 06                                                                                                                                                                                                                  | Bone Panel           | 2   | D    | Allen key M4                    |                                        | 1   |  |
| 07                                                                                                                                                                                                                  | Back Panel           | 2   | E    | M3.5 x 16mm C.B Screw           | <del>()</del>                          | 42  |  |
| 08                                                                                                                                                                                                                  | Door Panel (Left)    | 1   | F    | M4 x 38mm C.B Screw             |                                        | 16  |  |
| 09                                                                                                                                                                                                                  | Door Panel (Right)   | 1   | G    | Handle 100.96. BLM              |                                        | 4   |  |
| 10                                                                                                                                                                                                                  | Drawer Front         | 2   | Н    | Handle screw M4 x 19mm          |                                        | 8   |  |
| 11                                                                                                                                                                                                                  | Drawer Back          | 2   | I    | JCBC screw M6 x 30mm            | ()                                     | 10  |  |
| 12                                                                                                                                                                                                                  | Drawer Side          | 4   | J    | JCBC screw M6 x 40mm            |                                        | 4   |  |
| 13                                                                                                                                                                                                                  | Drawer Bottom        | 2   | K    | 7/8 Hinges                      |                                        | 4   |  |
| 14                                                                                                                                                                                                                  | Metal Frame Side     | 2   | L1   | Stud 192                        |                                        | 8   |  |
| 15                                                                                                                                                                                                                  | Metal Frame Middle   | 2   | L2   | Stud 192 screw                  |                                        | 8   |  |
| <ul> <li>** You will need a small mallet and a screwdriver for assembly.</li> <li>** Some screws and wooden dowel may remain.</li> <li>** Note : To secure the item to the wall, bordware E (2 and ) and</li> </ul> |                      |     | M1   | 14" Drawer slide (Left / Right) |                                        | 4   |  |
|                                                                                                                                                                                                                     |                      |     | M2   | 14" Drawer slide (Left / Right) |                                        | 4   |  |
|                                                                                                                                                                                                                     |                      |     | Ν    | Stopper (2 Pin)                 |                                        | 2   |  |
|                                                                                                                                                                                                                     |                      |     | 0    | 8" x 1" PP tape                 |                                        | 2   |  |
|                                                                                                                                                                                                                     |                      |     | Р    | Wall plug                       |                                        | -   |  |

hardware F ( 2 pcs ) and P ( 2 pcs ) are not provided.

Step 3: Attach panel (3), (4) and (5) to panel (1) using hardware A1, A2 and A3 with a screwdriver (not provided). DO NOT use any power tools as this may damage the frame and will invalidate any claim.