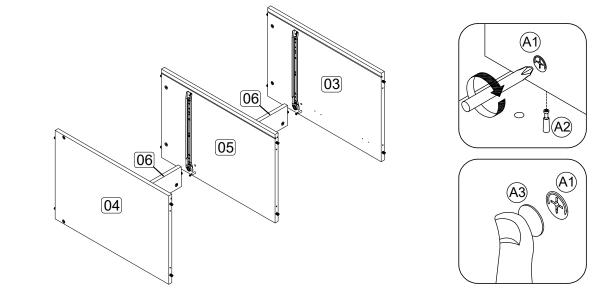

hardware F ( 2 pcs ) and P ( 2 pcs ) are not provided.

Step 3: Attach panel (3), (4) and (5) to panel (1) using hardware A1, A2 and A3 with a screwdriver (not provided). DO NOT use any power tools as this may damage the frame and will invalidate any claim.