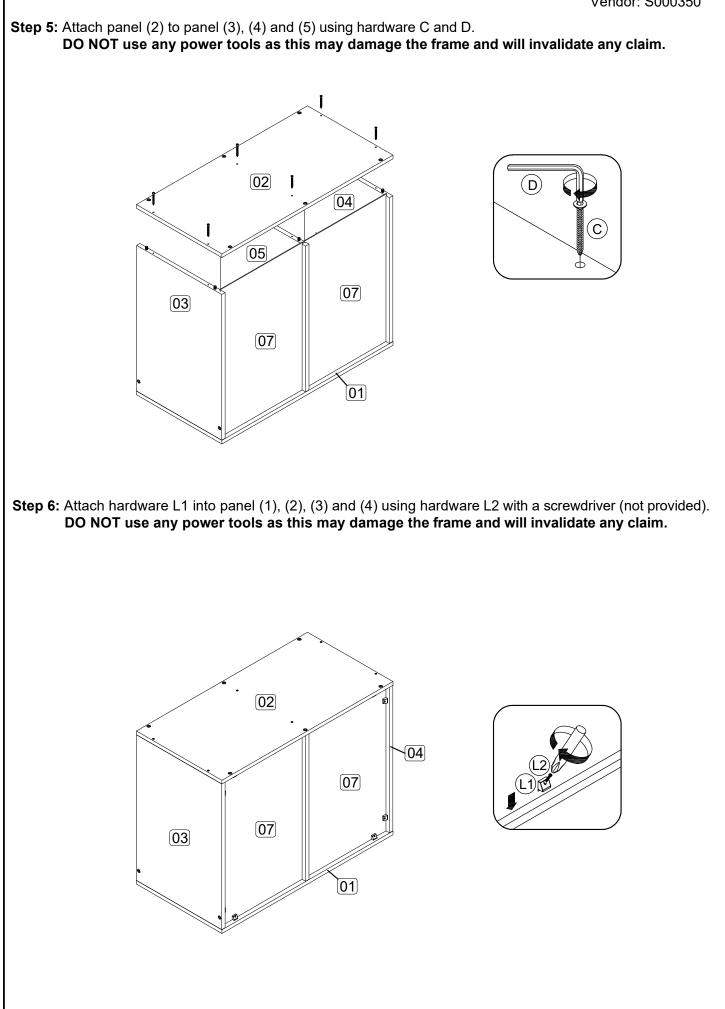

Step 4: Insert panel (7) along the slot. DO NOT use any power tools as this may damage the frame and will invalidate any claim.

**Step 9:** Attach panel (8) and (9) to panel (3) and (4) using hardware E with a screwdriver (not provided). **DO NOT use any power tools as this may damage the frame and will invalidate any claim.** 

DO NOT use any power tools as this may damage the frame and will invalidate any claim.

Step 11: Assemble the drawer in place along the drawer slides. DO NOT use any power tools as this may damage the frame and will invalidate any claim.