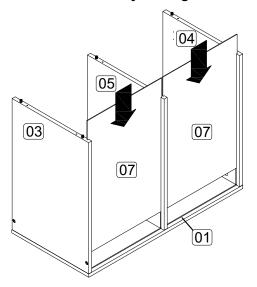

Step 4: Insert panel (7) along the slot. DO NOT use any power tools as this may damage the frame and will invalidate any claim.

**Step 9:** Attach panel (8) and (9) to panel (3) and (4) using hardware E with a screwdriver (not provided). **DO NOT use any power tools as this may damage the frame and will invalidate any claim.** 