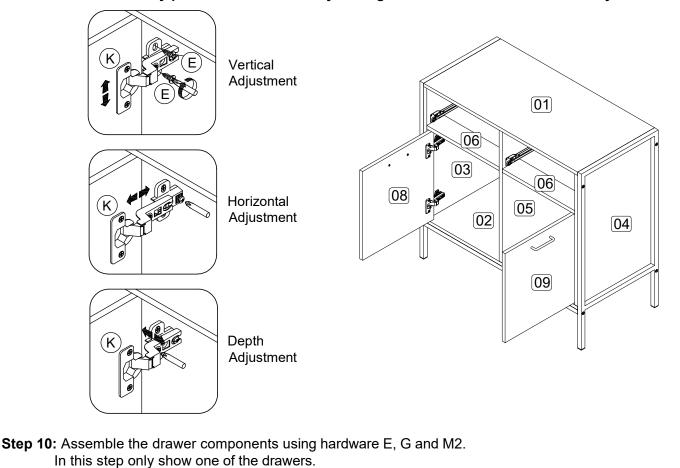

Step 4: Insert panel (7) along the slot. DO NOT use any power tools as this may damage the frame and will invalidate any claim.

**Step 9:** Attach panel (8) and (9) to panel (3) and (4) using hardware E with a screwdriver (not provided). **DO NOT use any power tools as this may damage the frame and will invalidate any claim.** 