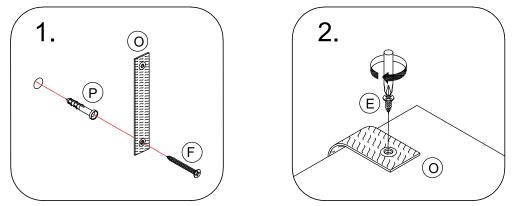

Step 12: To secure the item to the wall use hardware F, O and P using a screwdriver (not provided).Then attach hardware part O to the panel (1) using hardware E with a screwdriver (not provided).DO NOT use any power tools as this may damage the frame and will invalidate any claim.

PLEASE NOTE that wall fixings are not supplied as different wall materials require different fixing devices. You must use fixings devices suitable for the type of wall you intend to mount product to. Ensure the head of any screw used has a diameter greater than the mounting hole and the fixing is safe and secure before use.

Birlea Furniture advise you use the wall straps provided to further enhance the safety of this product.