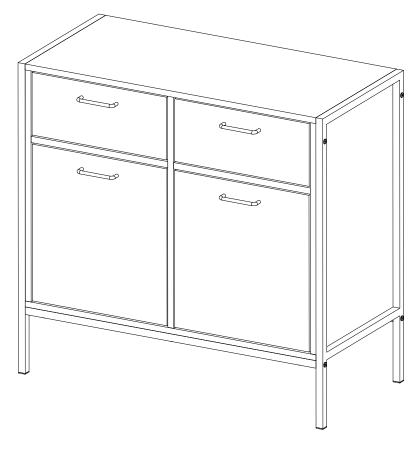

### ASSEMBLY INSTRUCTIONS URBAN 2 DOOR 2 DRAWER SIDEBOARD RUSTIC

# IMPORTANT : READ THESE INSTRUCTIONS CAREFULLY BEFORE ATTEMPTING TO ASSEMBLE OR USE YOUR URBAN 2 DOOR 2 DRAWER SIDEBOARD RUSTIC.