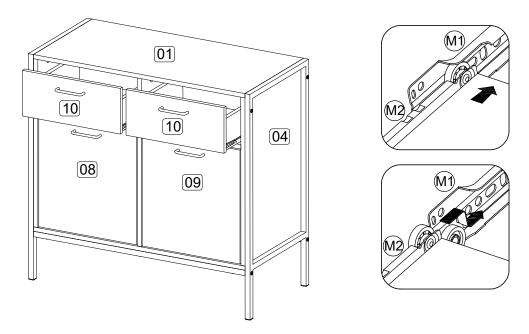

DO NOT use any power tools as this may damage the frame and will invalidate any claim.

Step 11: Assemble the drawer in place along the drawer slides. DO NOT use any power tools as this may damage the frame and will invalidate any claim.